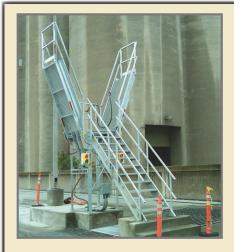

Double Slump Master III

## Slump Master III

### Slump Inspection Platform

The 3rd Generation Slump Master is the latest and most innovative way to safely and easily check your concrete's slump, add fiber additives, and wash your trucks. Meniscus fiberglass decking provides a permanent grit surface that's safe, anti-slip, corrosion resistant with no scraping sandblasting or painting needed. Stair treads are comprised of sand-infused fiberglass with tapered bars that allow for self-cleaning with a long-lasting, rugged, slip-resistant grit top.

Built for harsh environments, the Slump Master III has been designed for long-lasting durability while following all OSHA guidelines and keeping personnel safe.

| Benefits                 | Features:                                       |
|--------------------------|-------------------------------------------------|
| Flexibility              | Optional Pallet Rack and Wash-down Platform     |
|                          | Available with Single or Double Platforms       |
|                          | Available in 8' and 11' Heights                 |
| Long-Lasting,<br>Durable | Heavy-Duty Galvanized Steel Construction        |
|                          | Meniscus Fiberglass Decking                     |
|                          | Sand-Infused Fiberglass Steps                   |
| Easy to Operate          | Hands-Free Operation of Pivot Platform          |
| Safe to Operate          | Pivot Platform Lock                             |
|                          | Counter-Balance mechanism on Pivot Deck         |
| <b>Compact Shipping</b>  | Ships in wooden crate via Motor-freight carrier |
| OSHA-Compliant           | 36" Wide OSHA-Compliant Stairway                |
|                          | Complete with Safety Stickers                   |