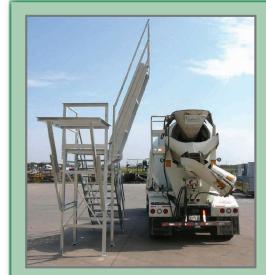

# Slump Master III

Galvanized Safety Slump Inspection Platform with Fiberglass Treads

Single Slump Master III with Optional Pallet Rack

Compact Shipping - ships Motor Freight Lightweight Fiberglass Decking & Stairs Single and Double Units both utilize only one tower

## Slump Master III

### Slump Inspection Platform

The 3rd Generation Slump Master is the latest and most innovative way to safely and easily check your concrete's slump, add fiber additives, and wash your trucks. Meniscus fiberglass decking provides a permanent grit surface that's safe, anti-slip, corrosion resistant with no scraping sandblasting or painting needed. Stair treads are comprised of sand-infused fiberglass with tapered bars that allow for self-cleaning with a long-lasting, rugged, slip-resistant grit top.

Built for harsh environments, the Slump Master III has been designed for long-lasting durability while following all OSHA guidelines and keeping personnel safe.

| Benefits                 | Features:                                       |
|--------------------------|-------------------------------------------------|
| Flexibility              | Optional Pallet Rack and Wash-down Platform     |
|                          | Available with Single or Double Platforms       |
|                          | Available in 8' and 11' Heights                 |
| Long-Lasting,<br>Durable | Heavy-Duty Galvanized Steel Construction        |
|                          | Meniscus Fiberglass Decking                     |
|                          | Sand-Infused Fiberglass Steps                   |
| Easy to Operate          | Hands-Free Operation of Pivot Platform          |
| Safe to Operate          | Pivot Platform Lock                             |
|                          | Counter-Balance mechanism on Pivot Deck         |
| <b>Compact Shipping</b>  | Ships in wooden crate via Motor-freight carrier |
| OSHA-Compliant           | 36" Wide OSHA-Compliant Stairway                |
|                          | Complete with Safety Stickers                   |