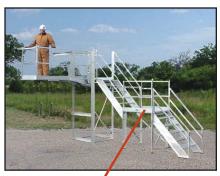

### Slump Inspection Platform

The 3rd Generation Slump Master is the latest and most innovative way to safely and easily check your concrete's slump, add fiber additives, and wash your trucks. Meniscus fiberglass decking provides a permanent grit surface that's safe, anti-slip, corrosion resistant with no scraping sandblasting or painting needed. Stair treads are comprised of sand-infused fiberglass with tapered bars that allow for self-cleaning with a long-lasting, rugged, slip-resistant grit top.

Built for harsh environments, the Slump Master III has been designed for long-lasting durability while following all OSHA guidelines and keeping personnel safe.

| Benefits                 | Features:                                       |
|--------------------------|-------------------------------------------------|
| Flexibility              | Optional Pallet Rack and Wash-down Platform     |
|                          | Available with Single or Double Platforms       |
|                          | Available in 8' and 11' Heights                 |
| Long-Lasting,<br>Durable | Heavy-Duty Galvanized Steel Construction        |
|                          | Meniscus Fiberglass Decking                     |
|                          | Sand-Infused Fiberglass Steps                   |
| Easy to Operate          | Hands-Free Operation of Pivot Platform          |
| Safe to Operate          | Pivot Platform Lock                             |
|                          | Counter-Balance mechanism on Pivot Deck         |
| <b>Compact Shipping</b>  | Ships in wooden crate via Motor-freight carrier |
| OSHA-Compliant           | 36" Wide OSHA-Compliant Stairway                |
|                          | Complete with Safety Stickers                   |