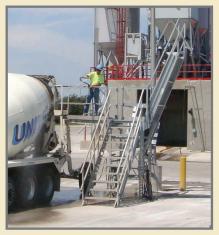

# Slump Master III

Galvanized Safety Slump Inspection Platform with Fiberglass Treads

Single Slump Master III with Optional Pallet Rack

Compact Shipping - ships Motor Freight Lightweight Fiberglass Decking & Stairs Single and Double Units both utilize only one tower

### Slump Inspection Platform

The 3rd Generation Slump Master is the latest and most innovative way to safely and easily check your concrete's slump, add fiber additives, and wash your trucks. Meniscus fiberglass decking provides a permanent grit surface that's safe, anti-slip, corrosion resistant with no scraping sandblasting or painting needed. Stair treads are comprised of sand-infused fiberglass with tapered bars that allow for self-cleaning with a long-lasting, rugged, slip-resistant grit top.

Built for harsh environments, the Slump Master III has been designed for long-lasting durability while following all OSHA guidelines and keeping personnel safe.

| Benefits                 | Features:                                       |
|--------------------------|-------------------------------------------------|
| Flexibility              | Optional Pallet Rack and Wash-down Platform     |
|                          | Available with Single or Double Platforms       |
|                          | Available in 8' and 11' Heights                 |
| Long-Lasting,<br>Durable | Heavy-Duty Galvanized Steel Construction        |
|                          | Meniscus Fiberglass Decking                     |
|                          | Sand-Infused Fiberglass Steps                   |
| Easy to Operate          | Hands-Free Operation of Pivot Platform          |
| Safe to Operate          | Pivot Platform Lock                             |
|                          | Counter-Balance mechanism on Pivot Deck         |
| <b>Compact Shipping</b>  | Ships in wooden crate via Motor-freight carrier |
| OSHA-Compliant           | 36" Wide OSHA-Compliant Stairway                |
|                          | Complete with Safety Stickers                   |