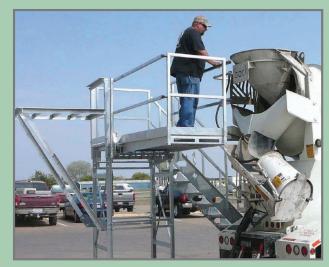

### Slump Inspection Platform

The 3rd Generation Slump Master is the latest and most innovative way to safely and easily check your concrete's slump, add fiber additives, and wash your trucks. Meniscus fiberglass decking provides a permanent grit surface that's safe, anti-slip, corrosion resistant with no scraping sandblasting or painting needed. Stair treads are comprised of sand-infused fiberglass with tapered bars that allow for self-cleaning with a long-lasting, rugged, slip-resistant grit top.

Built for harsh environments, the Slump Master III has been designed for long-lasting durability while following all OSHA guidelines and keeping personnel safe.

| Benefits                 | Features:                                       |
|--------------------------|-------------------------------------------------|
| Flexibility              | Optional Pallet Rack and Wash-down Platform     |
|                          | Available with Single or Double Platforms       |
|                          | Available in 8' and 11' Heights                 |
| Long-Lasting,<br>Durable | Heavy-Duty Galvanized Steel Construction        |
|                          | Meniscus Fiberglass Decking                     |
|                          | Sand-Infused Fiberglass Steps                   |
| Easy to Operate          | Hands-Free Operation of Pivot Platform          |
| Safe to Operate          | Pivot Platform Lock                             |
|                          | Counter-Balance mechanism on Pivot Deck         |
| <b>Compact Shipping</b>  | Ships in wooden crate via Motor-freight carrier |
| OSHA-Compliant           | 36" Wide OSHA-Compliant Stairway                |
|                          | Complete with Safety Stickers                   |

#### **Washdown Platform**

The Washdown Platform provides a level and safe platform for washing and inspecting sides of trucks.

Optional Items