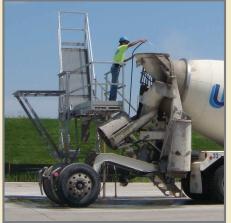

### Slump Inspection Platform

The 3rd Generation Slump Master is the latest and most innovative way to safely and easily check your concrete's slump, add fiber additives, and wash your trucks. Meniscus fiberglass decking provides a permanent grit surface that's safe, anti-slip, corrosion resistant with no scraping sandblasting or painting needed. Stair treads are comprised of sand-infused fiberglass with tapered bars that allow for self-cleaning with a long-lasting, rugged, slip-resistant grit top.

Built for harsh environments, the Slump Master III has been designed for long-lasting durability while following all OSHA guidelines and keeping personnel safe.

| Benefits                 | Features:                                       |
|--------------------------|-------------------------------------------------|
| Flexibility              | Optional Pallet Rack and Wash-down Platform     |
|                          | Available with Single or Double Platforms       |
|                          | Available in 8' and 11' Heights                 |
| Long-Lasting,<br>Durable | Heavy-Duty Galvanized Steel Construction        |
|                          | Meniscus Fiberglass Decking                     |
|                          | Sand-Infused Fiberglass Steps                   |
| Easy to Operate          | Hands-Free Operation of Pivot Platform          |
| Safe to Operate          | Pivot Platform Lock                             |
|                          | Counter-Balance mechanism on Pivot Deck         |
| <b>Compact Shipping</b>  | Ships in wooden crate via Motor-freight carrier |
| OSHA-Compliant           | 36" Wide OSHA-Compliant Stairway                |
|                          | Complete with Safety Stickers                   |