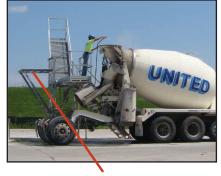

#### **Washdown Platform**

The Washdown Platform provides a level and safe platform for washing and inspecting sides of trucks.

Optional Items