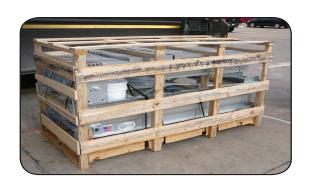

# Slump Master III

Galvanized Safety Slump Inspection Platform with Fiberglass Treads

Single Slump Master III with Optional Pallet Rack

Compact Shipping - ships Motor Freight Lightweight Fiberglass Decking & Stairs Single and Double Units both utilize only one tower

#### **Compact Shipping!**

Ships Motor-Freight in a wooden crate

Unit is shipped with all necessary hardware and manual

Assembly can be completed in one day with two men